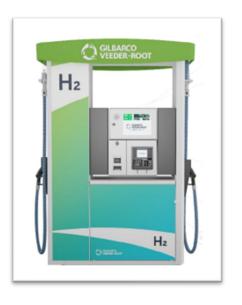

#### Hydrogen Station Project

#### GCTD 2022 FTA Grant Award Includes:

- -Hydrogen Fueling Station
- -5 Hydrogen Fuel Cell Buses
- -Workforce Training
- -Facility Upgrades