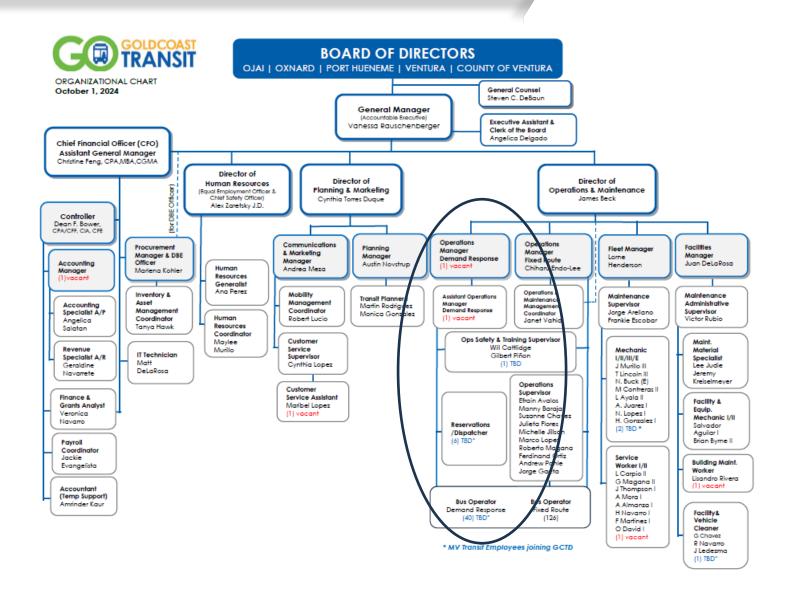

## STAFFING

Operations: 35 Bus Operators, 6 Reservationist, 1 Safety & Training Supervisor, 1 Assistant Manager, 1 Manager

Maintenance: 2 Mechanics, 1 Facility & Bus Cleaner / Sanitizer

#### STAFFING

#### **OPERATIONS**

- Office assignments
- Scheduling
- Safety and training

- Enter DR fleet & staff into budget: Department 12
- Prepare rollout / end of day procedures
- Schedule new uniform fittings

## **OPERATIONS**