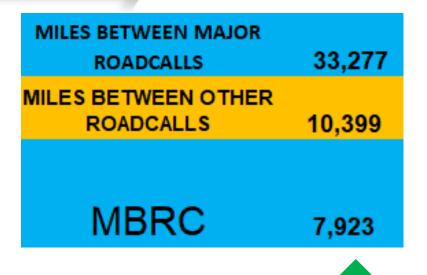

## GCTD September 2024 K.P.I. Key Performance Indicators

| TOTAL REVENUE MILES                        | 166,383 |
|--------------------------------------------|---------|
| TOTAL ROADCALLS                            | 21      |
| MAJOR ROADCALLS<br>TOTAL                   | 5       |
| OTHER ROADCALLS<br>TOTAL                   | 16      |
| MECHANIC DISPATCHED ROADCALLS              | 2       |
| TOTAL BUS TRADES                           | 27      |
| SERVICE INTERUPTIONS                       | 8       |
| BUSES TOWED                                | 1       |
| Customer Service<br>Interuptions           | 8       |
|                                            |         |
| Miles Between Customer<br>Service Interupt | 20797.9 |

7,500 Miles Goal

MBRC = Miles Between Road-calls

**Customer Service Interruptions** are delays to GCTD customers of 5 minutes or more

10,000 Miles Goal