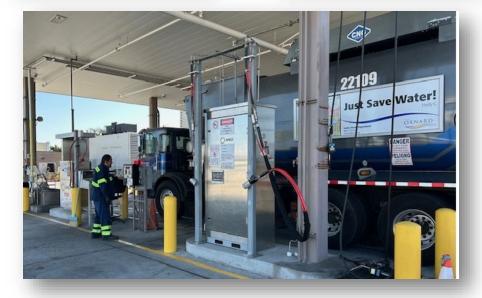

# Oxnard City CNG Fueling

- Oxnard City continues to ramp up CNG fueling at GCTD.
- February 2025 saw 20 % increase (5000+ GGE of CNG).
- Oxnard city is being charged the same rate as they were paying (cost at Patton Court) but is saving a tremendous amount of funds on staff time.