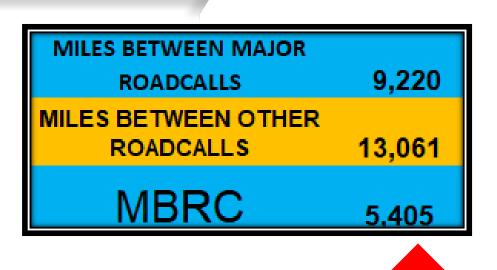

## GCTD January 2025 K.P.I. Key Performance Indicators

7,500 Miles Goal

MBRC = Miles Between Road-calls

Customer Service Interruptions are

delays to GCTD customers of 5 minutes or more

10,000 Miles Goal