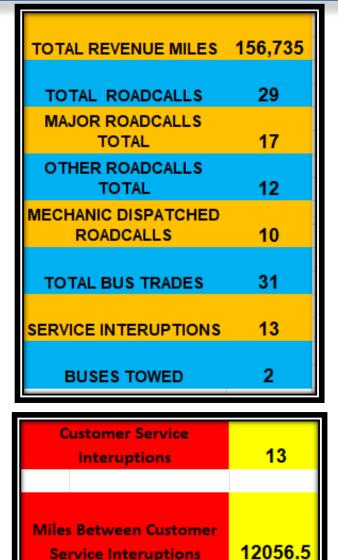

## GCTD January 2025 K.P.I. Key Performance Indicators

7,500 Miles Goal

MBRC = Miles Between Road-calls

Customer Service Interruptions are

delays to GCTD customers of 5 minutes or more

10,000 Miles Goal

## GCTD Operations K.P.I. Key Performance Indicators

On Time Performance:

Boarding: 278,663

Missed service: 151 miles

Revenue Miles: 156,734 miles

Missed Service:

86.3%

Preventable Accidents: 4

1 per 100,000 miles goal

Customer Contacts:

2 1 per 10,000 Boardings