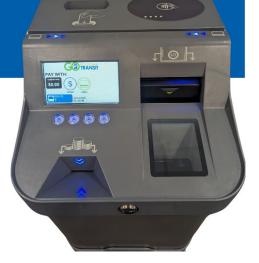

## New "Fastfare" Fareboxes

astfare

Farebox

## **New Fareboxes have Arrived!**

Oddysey Farebox

GAUGI TRANSIT PASS ID

SERTE I MONEDA A LA VE

000 1 Gol

(3)

FARESET 01 AY CAS

\$00.00

#### Same Function

GCTD is participating in a countywide project to replace our aging fare collection equipment.

These fareboxes have a new look but are designed and programmed to function just like the Odyssey fareboxes.